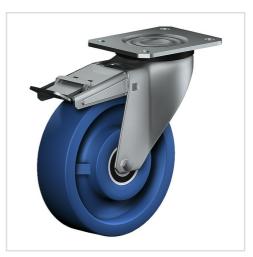

# Swivel castor with total lock CST 150 TLSK

**⊙** ROLLENBAU

Transport Series CD - Wheel TLS

## -20 °C - +80 °C

+ + shock proof

Wheel

Tread: cast polyurethane, 70±3 Shore A

Core: Die-cast aluminium alloy

Fork

Finish: electro-zinc plated, double ball bearing – revited, hardened steel balls thermoplastic dust protection ring, wheel axle bolted, total lock

| Swivel castor with total lock Wheel- $\oslash$ A x width B mm: 150x50 |              |
|-----------------------------------------------------------------------|--------------|
| Load Capacity kg:                                                     | 200          |
| Load capacity tested according to EN 12530 and EN 12527               |              |
| Overall height H mm:                                                  | 191          |
| Dimension of top plate TP                                             | 135x110      |
| mm:                                                                   |              |
| Hole spacing HS mm:                                                   | 105x80       |
| Hole-Ø HD mm:                                                         | 11           |
| Swivel radius SR mm:                                                  | 168          |
| Wheel bearing:                                                        | Ball bearing |