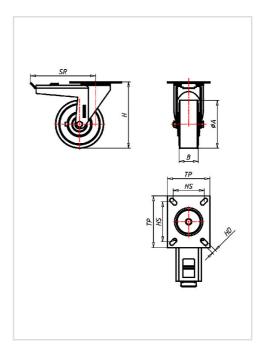

| Swivel castor with total lock Wheel- $\oslash$ A x width B mm: 150x50 |              |
|-----------------------------------------------------------------------|--------------|
| Load Capacity kg:                                                     | 200          |
| Load capacity tested according to EN 12530 and EN 12527               |              |
| Overall height H mm:                                                  | 191          |
| Dimension of top plate TP                                             | 135x110      |
| mm:                                                                   |              |
| Hole spacing HS mm:                                                   | 105x80       |
| Hole-Ø HD mm:                                                         | 11           |
| Swivel radius SR mm:                                                  | 168          |
| Wheel bearing:                                                        | Ball bearing |